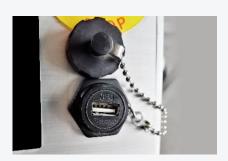

#### **Data export**

• USB interface, convenient for data export.

| Specification           |                                      |
|-------------------------|--------------------------------------|
| Model                   | LF-5K                                |
| Powder                  | AC220V±10%, 50/60Hz , 120W           |
| Weighing Range          | 0.25 ~ 5kg                           |
| Weighing Accuracy       | ±2~5g                                |
| Feeding Speed           | ≤900pcs/hour                         |
| Measuring Hopper Volume | 8L                                   |
| Working Temperature     | 0 ~ 40°C                             |
| Max Humidity            | 90% R.H Condensation must be avoided |
| Pneumatic               | 0.4~0.6MPa 2m³/h                     |