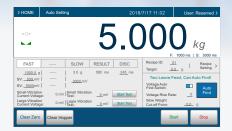

ng Range





Stable
Performance

Easy Installation

±2-5g
Weighing Accuracy





Vibrator Feeding

Weighing Accurate

15<sub>+Pcs/min</sub>
Feeding Speed

LF-5K is a linear feeder for granular materials and some powder materials. The vibratory feeding mechanism achieves multi-stage feeding. The pneumatic cylinder drives fast discharging. LF-5K linear feeder has a wide weighing range with high speed and high precision, which can be widely used in quantitative packaging machinery of grain, feed, chemical, rubber and plastic industries.

### 田

#### **Product Function**

- Automatic weighing type dosing function;
- Two-speed vibration feeding control;
- Automatic zeroing function;
- Process control, automatic parameters correction function;
- Accumulation and statistics function;













#### Intelligent

• Only need to set the target value, LF-5K can automatically adjust the optimal dosing speed with the guarantee of accuracy.



#### **Easy installation**

• Standard external flange interface.



#### High speed and high precision

• Double vibrators for feeding, fast and accurate.

#### Simple operation

• 7-inch touch screen, Chinese/ English display.



#### **Material**

• 304 stainless steel is used for packing material contact part.



#### **Data export**

• USB interface, convenient for data export.



| Specification           |                                      |
|-------------------------|--------------------------------------|
| Model                   | LF-5K                                |
| Powder                  | AC220V±10%, 50/60Hz , 120W