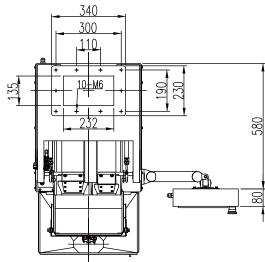

for data export.



| Specification           |                                      |
|-------------------------|--------------------------------------|
| Model                   | LF-5K                                |
| Powder                  | AC220V±10%, 50/60Hz , 120W           |
| Weighing Range          | 0.25 ~ 5kg                           |
| Weighing Accuracy       | ±2~5g                                |
| Feeding Speed           | ≤900pcs/hour                         |
| Measuring Hopper Volume | 8L                                   |
| Working Temperature     | 0 ~ 40°C                             |
| Max Humidity            | 90% R.H Condensation must be avoided |
| Pneumatic               | 0.4~0.6MPa 2m³/h                     |

#### Structure & Dimension

Unit: mm









## ENTERPRISE PROFILE



30<sup>+</sup>

Industry Experience



**40**<sup>+</sup> Country Sales



200<sup>+</sup>



2000<sup>+</sup>
Application of the scene

General Measure established in 1993, as one of China's earliest industrial weighing company who is also a national high-tech enterprise, has over 50 people in the R&D team. For 28 years, we have been committed to improving the automatic process of industrial weighing and the precision of weighing control.

In 2003, we began to open the overseas market. Since 2006, General Measure dominated the high-end market and occupying more than 25% of the market in China. To expand the global business scale, we have been focusing on overseas markets since 2012. It has been seen that the average sales growth is above 30% every year.

We wi