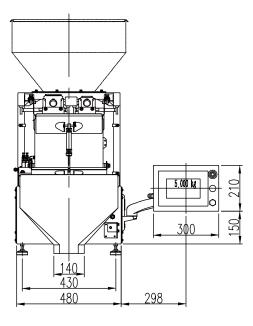

ent for data export.



| Specification           |                                      |
|-------------------------|--------------------------------------|
| Model                   | LF-5K                                |
| Powder                  | AC220V±10%, 50/60Hz , 120W           |
| Weighing Range          | 0.25 ~ 5kg                           |
| Weighing Accuracy       | ±2~5g                                |
| Feeding Speed           | ≤900pcs/hour                         |
| Measuring Hopper Volume | 8L                                   |
| Working Temperature     | 0 ~ 40°C                             |
| Max Humidity            | 90% R.H Condensation must be avoided |
| Pneumatic               | 0.4~0.6MPa 2m³/h                     |

#### Structure & Dimension

Unit: mm









## ENTERPRISE PROFILE



30<sup>+</sup>

Industry Experience



**40**<sup>+</sup> Country Sales



200<sup>+</sup>



2000<sup>+</sup>
Application of the scene

General Measure established in 1993, as one of China's earliest industrial weighing company who is also a national high-tech enterprise, has over 50 people in the R&D team. For 28 years, we have been committed to improving the automatic process of industrial weighing and the precision of weighing control.

In 2003, we began to open the overseas market. Since 2006, General Measure dominated the high-end market and occupying more than 25% of the market in China. To expand the global business scale, we have been focusing on overseas markets since 2012. It has been seen that the average sales growth is above 30% every year.

W