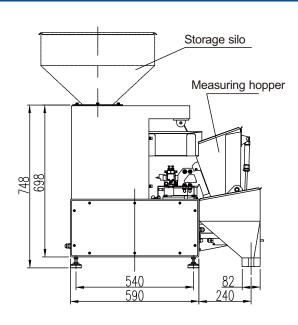

t for data export.



| Specification           |                                      |
|-------------------------|--------------------------------------|
| Model                   | LF-5K                                |
| Powder                  | AC220V±10%, 50/60Hz , 120W           |
| Weighing Range          | 0.25 ~ 5kg                           |
| Weighing Accuracy       | ±2~5g                                |
| Feeding Speed           | ≤900pcs/hour                         |
| Measuring Hopper Volume | 8L                                   |
| Working Temperature     | 0 ~ 40°C                             |
| Max Humidity            | 90% R.H Condensation must be avoided |
| Pneumatic               | 0.4~0.6MPa 2m³/h                     |

#### Structure & Dimension

Unit: mm









## ENTERPRISE PROFILE



30<sup>+</sup>

Industry Experience



**40**<sup>+</sup> Country Sales



200<sup>+</sup>



2000<sup>+</sup>
Application of the scene

General Measure established in 1993, as one of China's earliest industrial weighing company who is also a national high-tech enterprise, has over 50 people in the R&D team. For 28 years, we have been committed to improving the automatic process of industrial weighing and the precision of weighing control.

In 2003, we began to open the overseas market. Since 2006, General Measure dominated the high-end market and occupying more than 25% of the market in China. To expand the global business scale, we have been focusing on overseas markets since 2012. It has been seen that the average sales growth is above 30% every year.

We