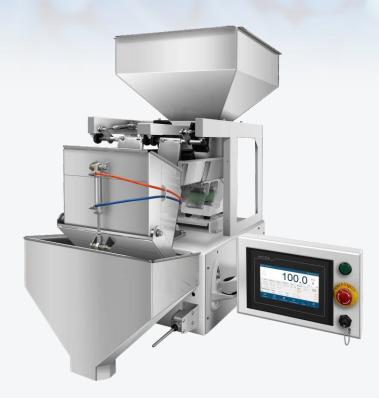

LF-5K is a linear feeder for granular materials and some powder materials. The vibratory feeding mechanism achieves multi-stage feeding. The pneumatic cylinder drives fast discharging. LF-5K linear feeder has a wide weighing range with high speed and high precision, which can be widely used in quantitative packaging machinery of grain, feed, chemical, rubber and plastic industries.

#### **Product Function**

- Automatic weighing type dosing function;
- Two-speed vibration feeding control;
- Automatic zeroing function;
- Process control, automatic parameters correction function;
- Accumulation and statistics function;

#### **Easy installation**

• Standard external flange interface.

#### High speed and high precision

• Double vibrators for feeding, fast and accurate.

#### **Material**

• 304 stainless steel is used for packing material contact part.