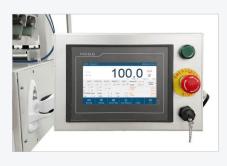

ng range with high speed and high precision, which can be widely used in quantitative packaging machinery of grain, feed, chemical, rubber and plastic industries.

### 田

#### **Product Function**

- Automatic weighing type dosing function;
- Two-speed vibration feeding control;
- Automatic zeroing function;
- Process control, automatic parameters correction function;
- Accumulation and statistics function;













#### Intelligent

• Only need to set the target value, LF-5K can automatically adjust the optimal dosing speed with the guarantee of accuracy.



#### **Easy installation**

• Standard external flange interface.



#### High speed and high precision

• Double vibrators for feeding, fast and accurate.

#### Simple operation

• 7-inch touch screen, Chinese/ English display.



#### **Material**

• 304 stainless steel is used for packing material contact part.



#### **Data export**

• USB interface, convenient for data export.



| Specification           |                                      |
|-------------------------|--------------------------------------|
| Model                   | LF-5K                                |
| Powder                  | AC220V±10%, 50/60Hz , 120W           |
| Weighing Range          | 0.25 ~ 5kg                           |
| Weighing Accuracy       | ±2~5g                                |
| Feeding Speed           | ≤900pcs/hour                         |
| Measuring Hopper Volume | 8L                                   |
| Working Temperature     | 0 ~ 40°C                             |
| Max Humidity            | 90% R.H Co